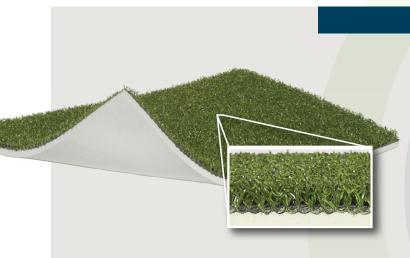

## **ALL SPORTS TURF**

## **APPLICATION**

This is an extremely versatile product that can be used for most applications when a short pile product is needed. Two color availability and multiple backing options provide additional versatility that will help you meet all of your needs. This product can be installed indoors or outdoors on concrete or a compacted aggregate base.

## **ALL SPORTS TURF**

| PROPERTY                       | DESCRIPTION                                       |
|--------------------------------|---------------------------------------------------|
| Primary Yarn Polymer           | Polypropylene                                     |
| Yarn Cross Section             | Texturized Polypropylene                          |
| Standard Colors                | Pine (Foam w/ Fleece); Viridian (Foam w/o Fleece) |
| UV Stabilized                  | Yes                                               |
| Fabric Construction            | Tufted                                            |
| Primary Backing                | Dual layered woven polypropylene                  |
| Coating Type(s)                | 5mm Polyurethane Foam                             |
| Perforations                   | No                                                |
| Polypropylene Yarn Denier/Ends | 4600/8                                            |
| Recommended Infill             | N/A                                               |
| Pile Height                    | 1/4"                                              |
| Total Weight                   | 102 oz.                                           |
| Fabric Width                   | 12 Ft.                                            |