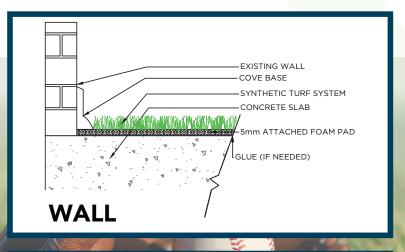

## **APPLICATION**

This is an extremely versatile product that can be used for most applications when a short pile product is needed. Two color availability and multiple backing options provide additional versatility that will help you meet all of your needs. This product can be installed indoors or outdoors on concrete or a compacted aggregate base.