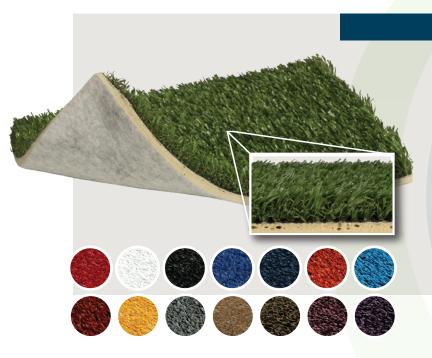

## **APPLICATION**

This non-rubber infilled turf has all the advantages of previous generations and perform even higher in wear and resistance tests. The blend of nylon and polyethylene is an almost perfect 50/50 combination. This gives you the true ball roll of a traditional nylon field, with the softness of the new generation rubber-filled turf. No rubber infill makes maintenance easier, and up to 10% cooler. These systems can also be portable with added 4" or 8" velcro. Custom logos, hash marks, yard lines, etc. available upon request.