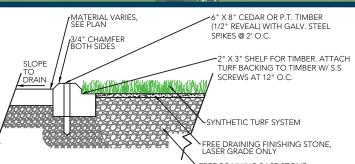

|
| Fabric Construction            | Tufted                                            |
| Primary Backing                | Dual layered woven polypropylene                  |
| Coating Type(s)                | 5mm Polyurethane Foam/ SilverBack™ Polyurethane   |
| Perforations                   | No                                                |
| Polypropylene Yarn Denier/Ends | 4600/8                                            |
| Recommended Infill             | N/A                                               |
| Pile Height                    | 9/16"                                             |
| Total Weight                   | 118 oz.                                           |
| Fabric Width                   | 15 Ft.                                            |





NAILER BOARD