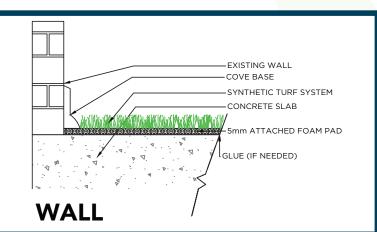

## APPLICATION

One of our most popular and versatile surfaces. No infill needed, making it ideal for indoor and portable applications. This product can be installed indoors or outdoors on concrete or a compacted aggregate base.